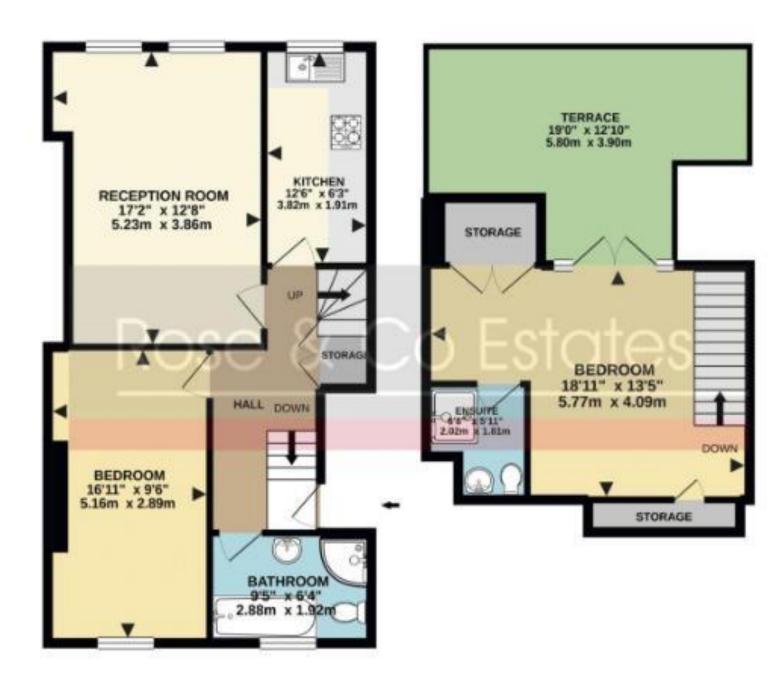

Weekly Rental £595 Monthly £ 2578.33

875 sq.ft. (81,3 sq.m.)

2ND FLOOR 597 sq.ft. (55.5 sq.m.) approx.

3RD FLOOR 278 sq.ft. (25.8 sq.m.) approx.